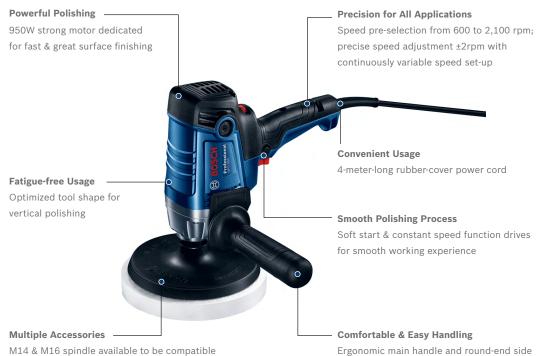

## **WHY THIS**

Powerful polishing

Ensured by 950W power input

**Fatigue-free usage** 

Due to optimized tool shape for vertical polishing

Precision for all applications

Due to 600~2,100 rpm: ±2rpm with continuously variable speed set-up

with most accessories in the market

**Smooth polishing process** 

Due to soft start & constant speed function

- Car beauty shops
- Service workshops

| GPO 950 Professional       | Unit | Specifications                               |
|----------------------------|------|----------------------------------------------|
| Power                      | W    | 950                                          |
| Variable Speed             | rpm  | 600-2100                                     |
| Adaptor Size               |      | M14/M16                                      |
| Stick Pad Diameter         | mm   | Ф165                                         |
| Weight                     | kg   | 2.3                                          |
| Maximum Accessory Diameter | mm   | 180                                          |
| Cable Length               | m    | 4                                            |
| Feature                    |      | Constant speed / Soft start / Variable speed |